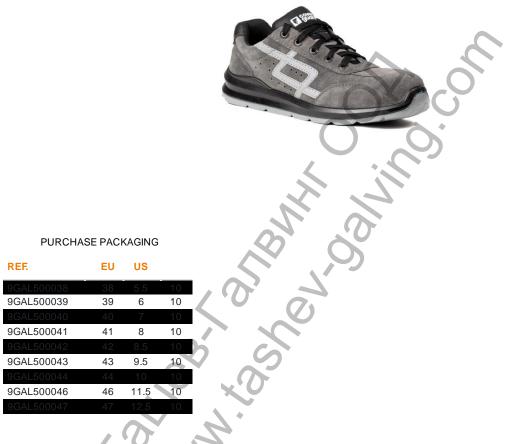

# **GALENA S1P**

| Closure                                                                                                                                                                                                   | Lacing                                            | Anti perforation sole                          | Steel                               |
|-----------------------------------------------------------------------------------------------------------------------------------------------------------------------------------------------------------|---------------------------------------------------|------------------------------------------------|-------------------------------------|
| Тое сар                                                                                                                                                                                                   | Steel                                             | Perforated upper                               | Ventilation eyelets on the side     |
| Examples of applications                                                                                                                                                                                  | Painter, Electrician,<br>Storekeeper,             | Color                                          | Grey/Black                          |
| Upper                                                                                                                                                                                                     | Suede leather micro-<br>perforated                | Insole                                         | Removable, perforated EVA           |
| Loops                                                                                                                                                                                                     | Metal                                             |                                                |                                     |
| eyelets                                                                                                                                                                                                   | Midsole                                           |                                                |                                     |
|                                                                                                                                                                                                           | Injected                                          |                                                |                                     |
| polyurethane Wearing sole                                                                                                                                                                                 |                                                   |                                                |                                     |
|                                                                                                                                                                                                           | Polyurethan                                       |                                                |                                     |
| e                                                                                                                                                                                                         | Main                                              |                                                |                                     |
| assembly                                                                                                                                                                                                  | Injected                                          |                                                |                                     |
| assembly Lining                                                                                                                                                                                           | Breathable                                        | 6                                              |                                     |
| 3D mesh                                                                                                                                                                                                   |                                                   |                                                |                                     |
|                                                                                                                                                                                                           |                                                   |                                                | ~                                   |
|                                                                                                                                                                                                           |                                                   |                                                |                                     |
| INSTRUCTIONS FOR USE AND                                                                                                                                                                                  | D STORAGE                                         |                                                |                                     |
|                                                                                                                                                                                                           |                                                   |                                                |                                     |
| Instructions for use :<br>- These shoes can be perfectly<br>use, effect of a visual inspection<br>to choose the appropriate mode<br>requirements of your workplace.                                       | is perfect. It is advisable<br>I for the specific | 0.0                                            |                                     |
| Storage instructions :<br>- Place the shoes, when not in<br>clean and airy place. The time ir<br>materials and even if only first cl<br>materials have been used, stora<br>than 3 years is not recommende | Influences all<br>ass raw<br>ge for longer        |                                                |                                     |
| Cleaning instructions :<br>- Regularly clean the shoes by<br>clothes.                                                                                                                                     | using brushes, cleaning                           | 9                                              |                                     |
| LEGISLATION                                                                                                                                                                                               | L'0' 0                                            | 2                                              |                                     |
| EN ISO 20345:2011                                                                                                                                                                                         | S1P : Closed heel, antistatic shoe, fuel a        | and oil resistant contact outsole, energy ab   | sorbing heel puncture resistant     |
|                                                                                                                                                                                                           | midsole, resistant to a 1 100 Newtons pr          |                                                | oolollig looo, pallotalo loolotalli |
|                                                                                                                                                                                                           | SRC : Slip resistant outsole on ceramic           | or steel floor with dilute soap solution or gl | vcerol                              |
|                                                                                                                                                                                                           | XU                                                |                                                |                                     |
| PPE CAT. II                                                                                                                                                                                               | lajor risks                                       |                                                |                                     |
|                                                                                                                                                                                                           |                                                   |                                                |                                     |
|                                                                                                                                                                                                           |                                                   |                                                |                                     |
|                                                                                                                                                                                                           |                                                   | <u>бомбе и противопрободна г</u>               | <u>юдметка ниски 42, Galena</u>     |
| Категория: Лични предпазни средства на краката                                                                                                                                                            |                                                   |                                                |                                     |